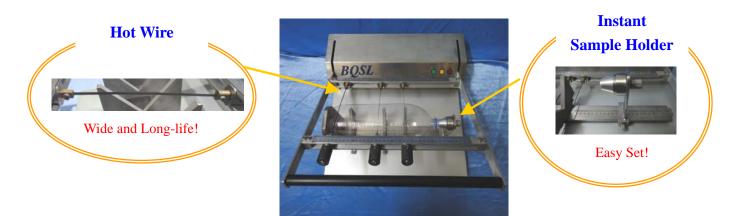

## <Features>

- 1. Sharp and accurate cut! BQSL Hot Wire Cutter uses extremely thin razor type hot wire, which enables sharp and accurate cut. There is almost no loss of PET weight by hot cutting (smaller than 0.01g.)
- 2. Instant Sample Holder makes it easy to set various size of bottles firmly to the equipment.
- 3. You can set the cutting point easily just by adjusting wire holder to the ruler adjusted at a bottom of the bottle.
- 4. Hot wire is heated during cutting process only. The wire becomes a room temperature in a short time after cutting.
- 5. Hot wire is extremely thin, but wide and long-life. It will not burn out easily.