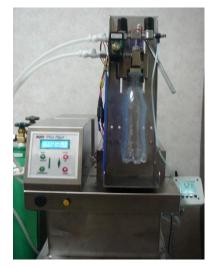

#### **Construction and Features**

BQSL Pilot Plant consists of High performance micro bubble carbonator and Oneself standing up single head filler.

High performance micro bubble carbonator tank is a size of 20 liter. It has a pressure-resist small micro bubble generater at a bottom of the tank. CO2 gas is injected in the beverage to be micro bubbles, and the gas is dissolved in very effectively. High performance micro bubble carbonator tank is equipped with DGV-1 which measures gas volume in real time. When the gas volume reaches the setting value, it alarms you with a buzzer.

A standard model of Self-Standing-up Single Head Filler is designed for 28mm finish PET bottles. It can fill the bottles of small size to 3 liter size. Neck Support and Cum Lock Lever enables you to set the PET bottle easily. A filler for cans or glass is also available at your order. If you need a filler for other containers, please contact us.

When you set an empty bottle and press Start switch, the bottle lays down horizontally. At the same time, it received counter pressure and the valve of beverage opens. Then a snift valve which controls the amount of flow opens, and filling starts. The filling starts with a bottle lying horizontally, the flow of beverage is smooth and foaming is very little. During filling, the bottle standing up little by little accorfding to the filling time, and it stands up vertically at the end of filling.