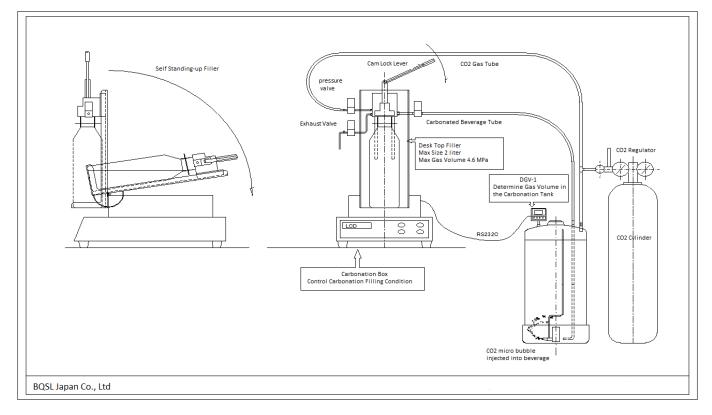

#### **Construction and Features**

BQSL Pilot Plant consists of High performance micro bubble carbonator and Oneself standing up single head filler.

High performance micro bubble carbonator tank is a size of 20 liter. It has a pressure-resist small micro bubble generater at a bottom of the tank. CO2 gas is injected in the beverage to be micro bubbles, and the gas is dissolved in very effectively. High performance micro bubble carbonator tank is equipped with DGV-1 which measures gas volume in real time. When the gas volume reaches the setting value, it alarms you with a buzzer.

A standard model of Self-Standing-up Single Head Filler is designed for 28mm finish PET bottles. It can fill the bottles of small size to 3 liter size. Neck Support and Cum Lock Lever enables you to set the PET bottle easily. A filler for cans or glass is also available at your order. If you need a filler for other containers, please contact us.

When you set an empty bottle and press Start switch, the bottle lays down horizontally. At the same time, it received counter pressure and the valve of beverage opens. Then a snift valve which controls the amount of flow opens, and filling starts. The filling starts with a bottle lying horizontally, the flow of beverage is smooth and foaming is very little. During filling, the bottle standing up little by little accorfding to the filling time, and it stands up vertically at the end of filling.